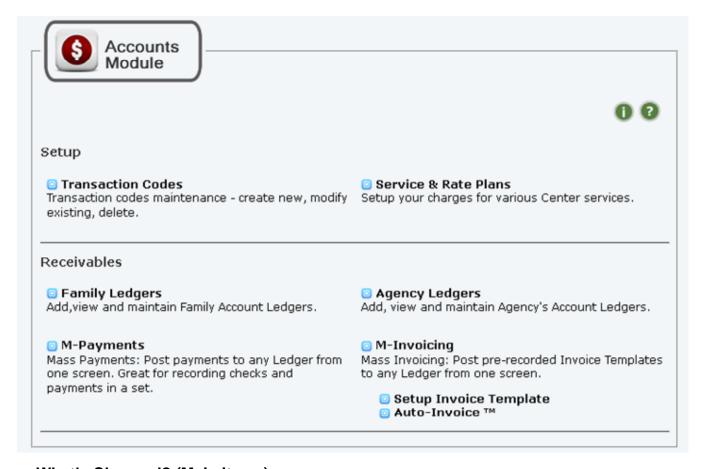

# **Accounts Setup**

#### Setup / Maintain Transaction Codes

- a starter set equal to current values installed. No need to change immediately, everything functions as before. **Note:** only Revenue items appear in Accounts Receivables section.

#### Setup / Maintain Service & Rate Plans

- a starter set was installed, change immediately so you can include in new invoices.

**Q:** What if you do not have these in place?

**A:** No worries, you can simple type into the memo and amount fields as before; however set this up quickly so you can "**AutoFill**" with your Center's specific Service & Rate Plans!