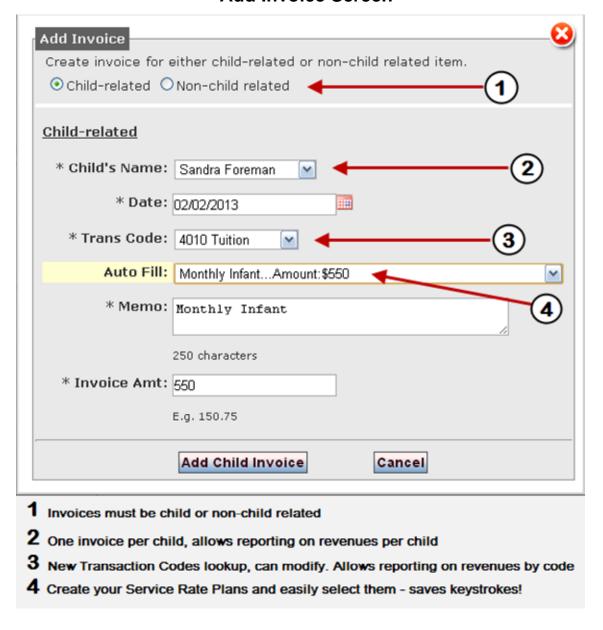

#### **Add Invoice Screen**

**Q:** What if I have been taking combined payments for a few kids and marking them "All" - where is the "All" option?

A: You can use "non-child related" payment option since it is essentially the same.