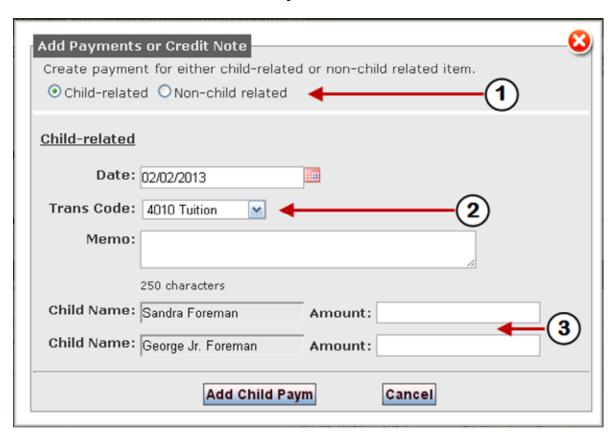

### **Add Payment Screen**

- 1 Payments must be child or non-child related
- 2 New Transaction Codes lookup. Can modify. Allows reporting on revenues by code.

Toll Free: 1.888.669.5671 Main: 713.966.9308 Email: info@alphacares.com

3 Easily record split payments, saves keystrokes!